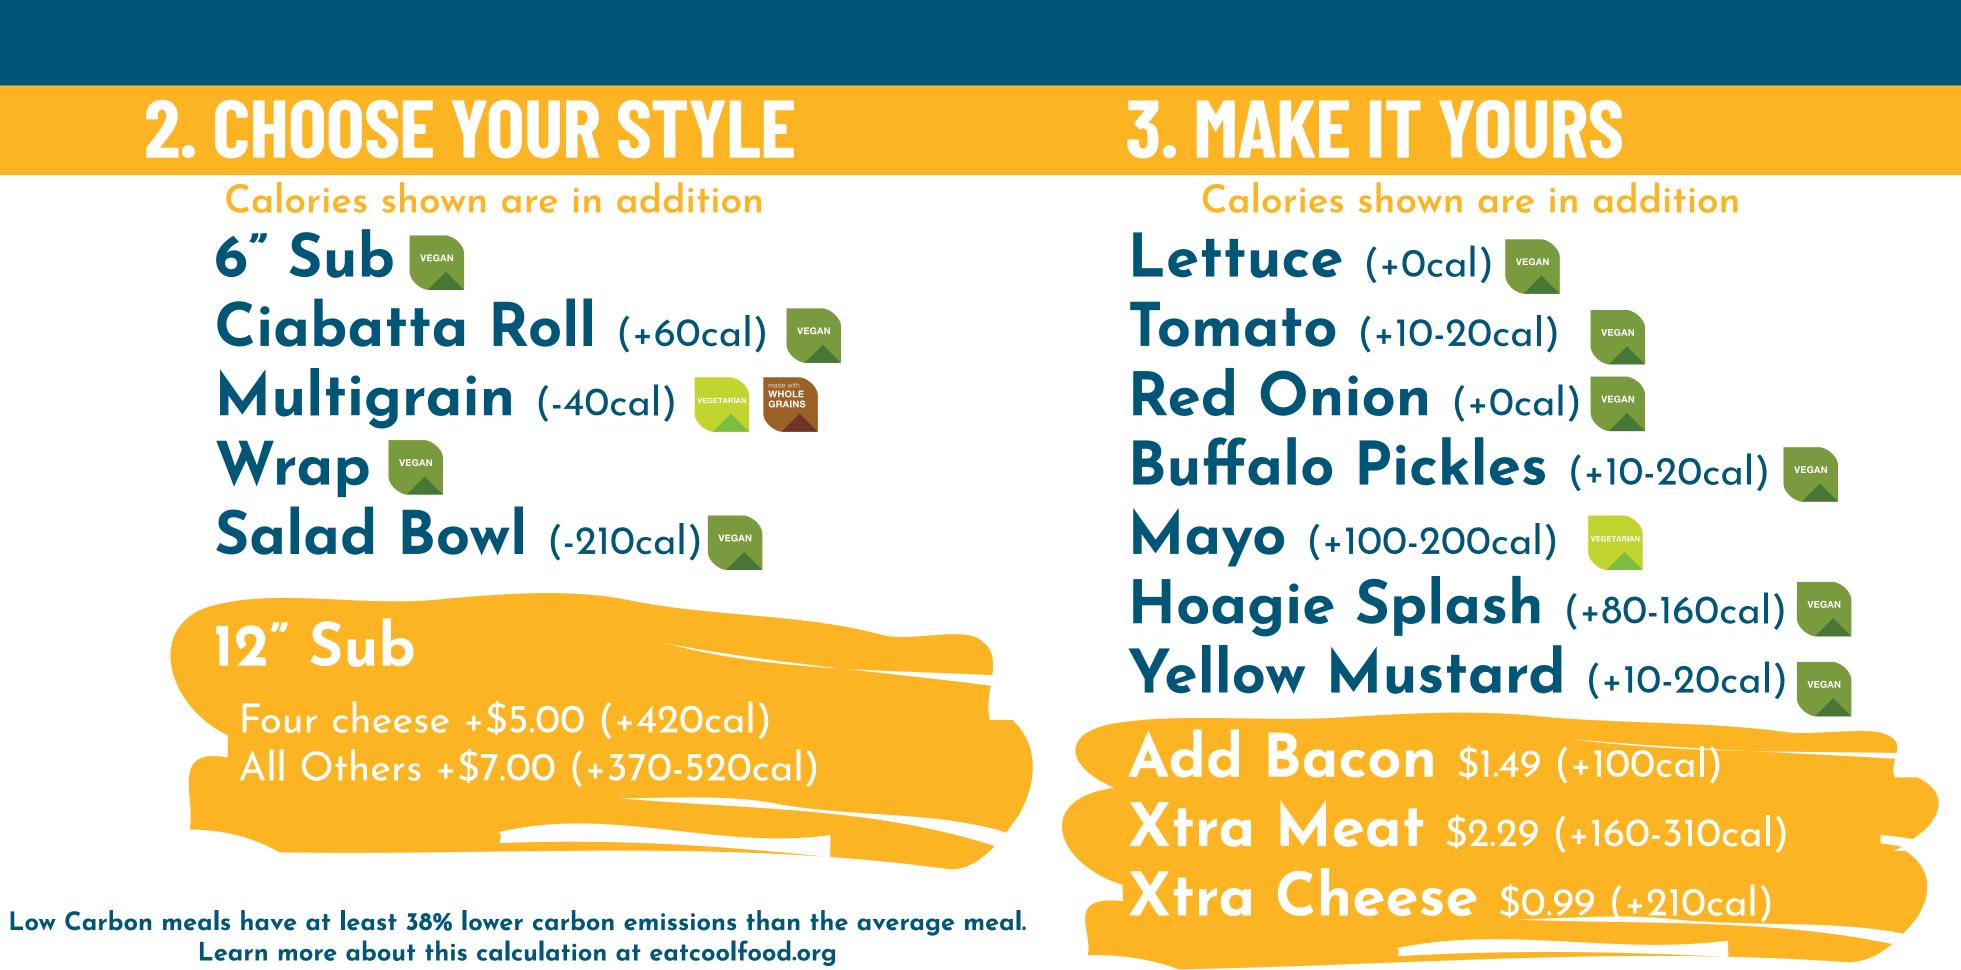

**Customize your sandwich** Ciabatta Roll (+60cal) • Multigrain (-40cal) • Wrap (+0cal) Salad Bowl (-210cal) • 6" Sub (+0cal) • 12" Sub +\$7.50 (+450-660cal)