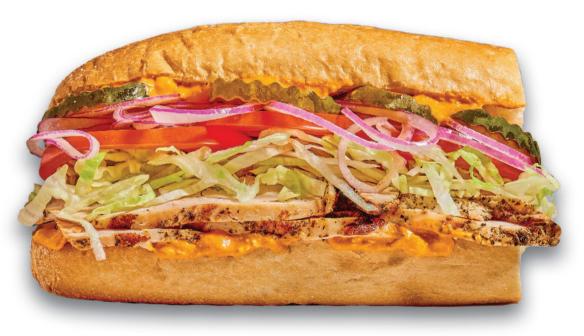

### **BUFFALO CHICKEN SUB** \$8.39 (450cal)

Grilled chicken, lettuce, tomato, onion, spicy pickles & Buffalo ranch spread

**COMBO DEAL +**\$5.29 (+210-570cal) Add a regular fountain drink & chips to any sandwich purchase.