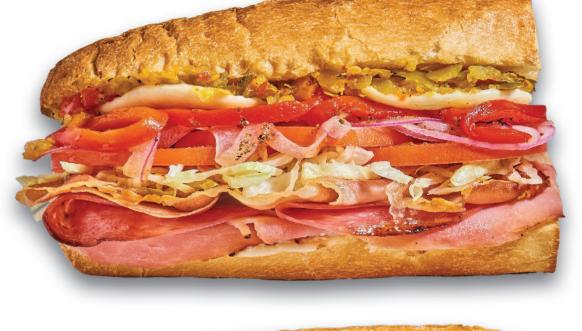

#### **SIGNATURE ITALIAN SUB** \$9.09 (650cal)

Ham, salami, prosciutto, mozzarella, roasted red peppers, lettuce, tomato, onion, mayo, pepper relish & hoagie splash