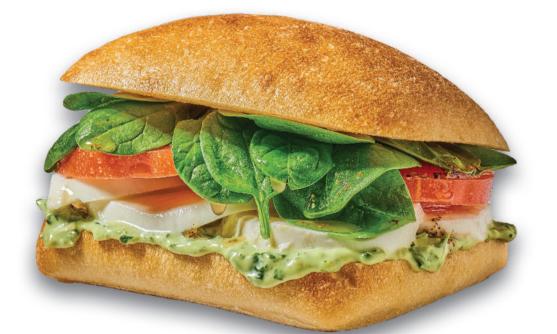

### **CAPRESE CIABATTA** \$8.39 (660cal) 💓 🔤

Fresh mozzarella, baby spinach, tomato, pesto mayo & hoagie splash