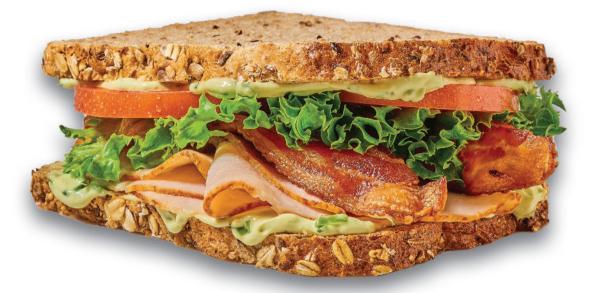

# OUR SIGNATURES

## COLD





Turkey, bacon, lettuce, tomato, & avocado mayo



### **CAPRESE CIABATTA** \$8.39 (660cal) 💓 🔤

Fresh mozzarella, baby spinach, tomato, pesto mayo & hoagie splash

#### **CHICKEN CAESAR WRAP** \$8.39 (640cal)

Grilled chicken, bacon, romaine, parmesan

Example 2 Construction meals have at least 38% lower carbon emissions than the average meal. Learn more about this calculation at eatcoolfood.org

**Customize your sandwich** Ciabatta Roll (+60cal) • Multigrain (-40cal) • Wrap (+0cal) Salad Bowl (-210cal) • 6" Sub (+0cal) • 12" Sub +\$7.50 (+450-660cal)

## HOT

#### **SIGNATURE ITALIAN SUB** \$9.09 (650cal)

Ham, salami, prosciutto, mozzarella, roasted red peppers, lettuce, tomato, onion, mayo, pepper relish & hoagie splash

### **MEATBALL SUB** \$8.39 (500cal)

Meatballs, tomato sauce